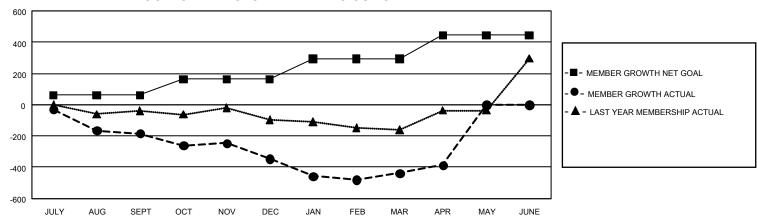

## GOALS AND ACTUAL MEMBERS CUMULATIVE

| DROPPED CLUBS: 9 |     | 95 CLUBS OF 210 ADDED 1 OR<br>MORE NEW MEMBERS | GENDER DISTRIBUTION                  |                |  |
|------------------|-----|------------------------------------------------|--------------------------------------|----------------|--|
|                  |     |                                                | MALE                                 | 2,904 (55.23%) |  |
|                  |     |                                                | FEMALE                               | 2,352 (44.73%) |  |
| DROPPED MEMBERS  |     |                                                | NON BINARY                           | 1 (0.02%)      |  |
| DECEASED         | 32  |                                                | PREFER NOT TO ANSWER                 | 1 (0.02%)      |  |
| CLUB CANCELLED   | 199 |                                                | TOTAL FAMILY UNIT MEMBERS 2,2:       |                |  |
| OTHER            | 663 | CLICK HERE FOR                                 | TO THE PARTIE OF THE MEMBERS         |                |  |
| TOTAL            | 894 | CUMULATIVE MEMBERSHIP  DATA                    | FAMILY MEMBERS PAYING HALF DUES 1,18 |                |  |

## GMT Constitutional Area 3, Group J

REPORT DOES NOT INCLUDE CLUBS IN UNDISTRICTED AREAS.

| Clubs                 |               |           |               | Members               |                         |                         |                                                    |
|-----------------------|---------------|-----------|---------------|-----------------------|-------------------------|-------------------------|----------------------------------------------------|
| RESULTS FOR 2022-2023 |               |           |               | RESULTS FOR 2022-2023 |                         |                         |                                                    |
| QUARTER               | NEW CLUB GOAL | NEW CLUBS | DROPPED CLUBS | QUARTER MEN           | MBER GROWTH NET<br>GOAL | MEMBER GROWTH<br>ACTUAL | DROPPED MEMBERS<br>ACTUAL (including<br>transfers) |
| JULY/AUG/SEPT         | 9             | 0         | 3             | JULY/AUG/SEPT         | 60                      | 104                     | 271                                                |
| OCT/NOV/DEC           | 3             | 1         | 2             | OCT/NOV/DEC           | 103                     | 230                     | 324                                                |
| JAN/FEB/MAR           | 12            | 2         | 4             | JAN/FEB/MAR           | 130                     | 164                     | 249                                                |
| APR/MAY/JUNE          | 6             | 1         | 0             | APR/MAY/JUNE          | 151                     | 107                     | 50                                                 |