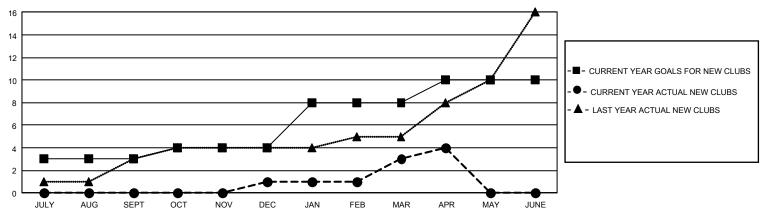

## GOALS AND ACTUAL NEW CLUBS CUMULATIVE

## GMT Constitutional Area 3, Group J

REPORT DOES NOT INCLUDE CLUBS IN UNDISTRICTED AREAS.

| Clubs                 |               |           |               | Members               |                         |                         |                                                    |
|-----------------------|---------------|-----------|---------------|-----------------------|-------------------------|-------------------------|----------------------------------------------------|
| RESULTS FOR 2022-2023 |               |           |               | RESULTS FOR 2022-2023 |                         |                         |                                                    |
| QUARTER               | NEW CLUB GOAL | NEW CLUBS | DROPPED CLUBS | QUARTER MEN           | MBER GROWTH NET<br>GOAL | MEMBER GROWTH<br>ACTUAL | DROPPED MEMBERS<br>ACTUAL (including<br>transfers) |
| JULY/AUG/SEPT         | 9             | 0         | 3             | JULY/AUG/SEPT         | 60                      | 104                     | 271                                                |
| OCT/NOV/DEC           | 3             | 1         | 2             | OCT/NOV/DEC           | 103                     | 230                     | 324                                                |
| JAN/FEB/MAR           | 12            | 2         | 4             | JAN/FEB/MAR           | 130                     | 164                     | 249                                                |
| APR/MAY/JUNE          | 6             | 1         | 0             | APR/MAY/JUNE          | 151                     | 107                     | 50                                                 |